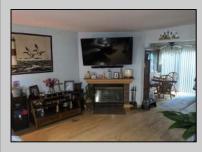

| PROPERTY DETAILS                                                                                   |                                                           |                         |                                                        |
|----------------------------------------------------------------------------------------------------|-----------------------------------------------------------|-------------------------|--------------------------------------------------------|
| Exterior<br>Cedar<br>Vinyl                                                                         | OutsideFeatures<br>Fenced Yard<br>Patio<br>Porch<br>Shed  | ParkingGarage<br>None   | InteriorFeatures<br>Smoke/Fire Alarm<br>Walk In Closet |
| AppliancesIncluded<br>Dishwasher<br>Dryer<br>Electric Stove<br>Microwave<br>Refrigerator<br>Washer | AlsoIncluded<br>Blinds<br>Curtains<br>Fireplace Equipment | Basement<br>Crawl Space | Heating<br>Gas-Natural                                 |
| Cooling<br>Central                                                                                 | HotWater<br>Gas                                           | Water<br>Public         |                                                        |