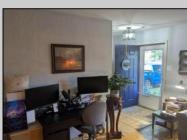

| PROPERTY DETAILS                                                                                   |                                                           |                         |                                                        |
|----------------------------------------------------------------------------------------------------|-----------------------------------------------------------|-------------------------|--------------------------------------------------------|
| Exterior<br>Cedar<br>Vinyl                                                                         | OutsideFeatures<br>Fenced Yard<br>Patio<br>Porch<br>Shed  | ParkingGarage<br>None   | InteriorFeatures<br>Smoke/Fire Alarm<br>Walk In Closet |
| AppliancesIncluded<br>Dishwasher<br>Dryer<br>Electric Stove<br>Microwave<br>Refrigerator<br>Washer | AlsoIncluded<br>Blinds<br>Curtains<br>Fireplace Equipment | Basement<br>Crawl Space | Heating<br>Gas-Natural                                 |
| Cooling<br>Central                                                                                 | HotWater<br>Gas                                           | Water<br>Public         |                                                        |