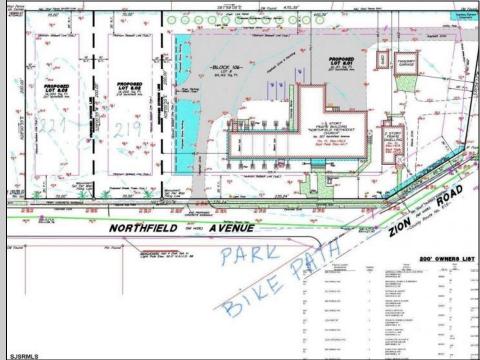

## COMMENTS

Rare Opportunity to purchase this lot and Build Your Custom Dream Home in Northfield! Build this plan or let us help you design your own plan. Offered by Vida Homes, a custom builder known for quality craftsmanship and a genuine commitment to client satisfaction, this is your chance to create a truly personalized home whether you/'re seeking a primary residence or a second home near the shore. Situated just 7 minutes from THE BIKE PATH, Atlantic City and the beautiful Margate beaches, this spacious 70' x 200' lot provides exceptional value, comparable in price to a teardown or fixer-upper in Margate or Ventnor, but with the freedom to design from the ground up. The featured Chateau Plan is an executive-style home with a dramatic two-story fover, private home office, and an open-concept kitchen, dining, and family room that's perfect for entertaining. This plan is being offered with a 5\" extension across the rear of the house. The main floor owner's suite offers a peaceful retreat with a large walk-in closet and a luxurious en-suite bathroom featuring a double vanity, oversized shower, and private water closet. Upstairs, you'll find three generously sized bedrooms, a full bath, and a stunning open-to-below overlook to the foyer. Need more space or flexibility? There an many customizable options: • Morning room or screened-in porch • Finished basement • Additional Second-floor owner/s suite • In-ground pool Plus, you'll work directly with the builder to choose your finishes-cabinets, tile, flooring, fixtures, and more. Want a completely different design? Vida Homes will collaborate with their architect or bring your own plans. Conveniently located within walking distance to the famous Jersey Cow Ice Cream, Tilton Market, and a short drive to