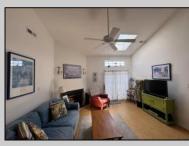

## COMMENTS

Spacious & Sunlit 2-Bedroom Condo in Egg Harbor Township! Welcome to this bright and airy third-floor condo offering 2 bedrooms and 2 full bathrooms in a beautifully maintained community. The open floor plan is enhanced by bamboo hardwood flooring throughout, high ceilings, and a skylight that fills the living space with natural light. Step through the sliding doors onto your large private deck—perfect for relaxing or entertaining. The primary bedroom includes an ensuite bath, walk-in closet, and its own private deck for a quiet retreat. The kitchen features a breakfast bar, generous counter space, and ample cabinetry, ideal for everyday living and hosting. A separate dining area offers additional space for gatherings. Major updates include all-new pipes, A/C, kitchen appliances, and cabinets in 2014, plus a new water heater, upgraded electric panel with surge protector, and washer/dryer within the last 4 years. Enjoy the community's manicured green spaces, community pool, and abundant parking. Conveniently located near shopping, dining, and major roadways—this is low-maintenance living at its best!