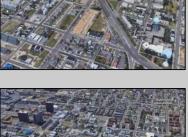

## **COMMENTS**

Discover an exceptional opportunity with this large corner lot located at 600 N Pennsylvania Avenue in Atlantic City. Boasting direct frontage across from Route 30 (Absecon Boulevard), this property offers unparalleled visibility and accessibility, making it ideal for a variety of future endeavors. Buyers are responsible for all certification and due diligence with the city. Partner with the City\'s Planning Department to explore zoning regulations and discuss potential uses for the land. The buyer is responsible for all approvals.