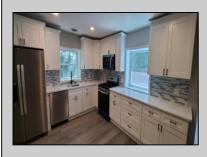

## COMMENTS

This home is located on quite street. Completely renovated sitting on 1.1 acres of privacy. Open floor plan with laundry room and unfinished basement. Stop at our open house Sat 28 th 10-12

| PROPERTY DETAILS                                              |                                   |                                      |                                                     |
|---------------------------------------------------------------|-----------------------------------|--------------------------------------|-----------------------------------------------------|
| Exterior<br>Vinyl                                             | OutsideFeatures<br>Patio<br>Porch | ParkingGarage<br>None                | OtherRooms<br>Laundry/Utility Room<br>Storage Attic |
| AppliancesIncluded<br>Dishwasher<br>Gas Stove<br>Refrigerator | Basement<br>Unfinished            | Heating<br>Forced Air<br>Gas-Natural | Cooling<br>Central                                  |
| HotWater                                                      | Water                             | Sewer                                |                                                     |