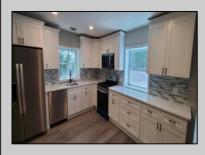

| PROPERTY DETAILS                                              |                                   |                                      |                                                     |
|---------------------------------------------------------------|-----------------------------------|--------------------------------------|-----------------------------------------------------|
| Exterior<br>Vinyl                                             | OutsideFeatures<br>Patio<br>Porch | ParkingGarage<br>None                | OtherRooms<br>Laundry/Utility Room<br>Storage Attic |
| AppliancesIncluded<br>Dishwasher<br>Gas Stove<br>Refrigerator | Basement<br>Unfinished            | Heating<br>Forced Air<br>Gas-Natural | Cooling<br>Central                                  |
| HotWater                                                      | Water                             | Sewer                                |                                                     |