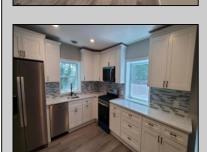

| PROPERTY DETAILS                                              |                                   |                                      |                                                     |
|---------------------------------------------------------------|-----------------------------------|--------------------------------------|-----------------------------------------------------|
| Exterior<br>Vinyl                                             | OutsideFeatures<br>Patio<br>Porch | ParkingGarage<br>None                | OtherRooms<br>Laundry/Utility Room<br>Storage Attic |
| AppliancesIncluded<br>Dishwasher<br>Gas Stove<br>Refrigerator | Basement<br>Unfinished            | Heating<br>Forced Air<br>Gas-Natural | Cooling<br>Central                                  |
| HotWater<br>Gas                                               | Water<br>Well                     | Sewer<br>Septic                      |                                                     |