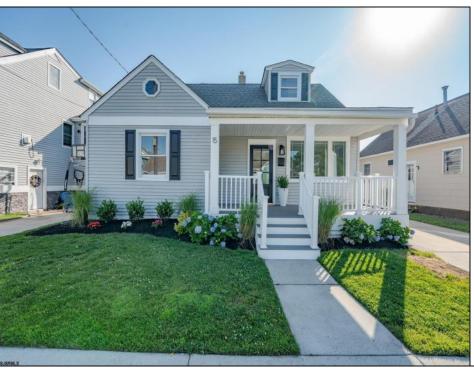

## **COMMENTS**

Charming Coastal Cottage – Fully Renovated & Move-In Ready. This beautifully renovated 4-bedroom, 2-bath coastal cottage offers the perfect blend of comfort, style, and seaside charm. Every detail has been thoughtfully upgraded—from the brand-new luxury vinyl plank flooring throughout to the two fully tiled designer bathrooms. The kitchen features white shaker cabinetry, quartz countertops, sleek new hardware, and top-of-the-line GE Profile stainless steel appliances. A convenient laundry room includes a new stacked washer and dryer for easy living. Enjoy new gas forced-air SpacePak heating and central air system. The inviting front porch, low-maintenance vinyl siding, and newer vinyl replacement windows add to the cottagel's curb appeal. Four-car off-street parking, this home is ideal as a full-time residence or the perfect second home getaway. Move-in ready for summer, vacant and easy to show.