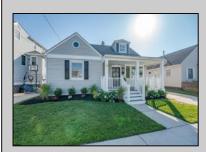

## COMMENTS

Charming Coastal Cottage – Fully Renovated & Move-In Ready. This beautifully renovated 4-bedroom, 2-bath coastal cottage offers the perfect blend of comfort, style, and seaside charm. Every detail has been thoughtfully upgraded—from the brand-new luxury vinyl plank flooring throughout to the two fully tiled designer bathrooms. The kitchen features white shaker cabinetry, quartz countertops, sleek new hardware, and top-of-the-line GE Profile stainless steel appliances. A convenient laundry room includes a new stacked washer and dryer for easy living. Enjoy new gas forced-air SpacePak heating and central air system. The inviting front porch, low-maintenance vinyl siding, and newer vinyl replacement windows add to the cottage\s curb appeal. Four-car off-street parking, this home is ideal as a full-time residence or the perfect second home getaway. Move-in ready for summer, vacant and easy to show.