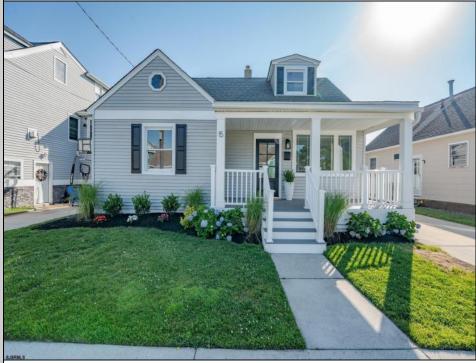

## COMMENTS

Charming Coastal Cottage – Fully Renovated & Move-In Ready. This beautifully renovated 4-bedroom, 2-bath coastal cottage offers the perfect blend of comfort, style, and seaside charm. Every detail has been thoughtfully upgraded—from the brand-new luxury vinyl plank flooring throughout to the two fully tiled designer bathrooms. The kitchen features white shaker cabinetry, quartz countertops, sleek new hardware, and top-of-the-line GE Profile stainless steel appliances. A convenient laundry room includes a new stacked washer and dryer for easy living. Enjoy new gas forced-air SpacePak heating and central air system. The inviting front porch, low-maintenance vinyl siding, and newer vinyl replacement windows add to the cottage\s curb appeal. Four-car off-street parking, this home is ideal as a full-time residence or the perfect second home getaway. Move-in ready for summer, vacant and easy to show.