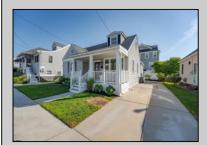

## COMMENTS

Charming Coastal Cottage – Fully Renovated & Move-In Ready. This beautifully renovated 4-bedroom, 2-bath coastal cottage offers the perfect blend of comfort, style, and seaside charm. Every detail has been thoughtfully upgraded—from the brand-new luxury vinyl plank flooring throughout to the two fully tiled designer bathrooms. The kitchen features white shaker cabinetry, quartz countertops, sleek new hardware, and top-of-the-line GE Profile stainless steel appliances. A convenient laundry room includes a new stacked washer and dryer for easy living. Enjoy new gas forced-air SpacePak heating and central air system. The inviting front porch, low-maintenance vinyl siding, and newer vinyl replacement windows add to the cottage\'s curb appeal. Four-car off-street parking, this home is ideal as a full-time residence or the perfect second home getaway. Move-in ready for summer, vacant and easy to show.