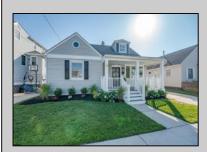

## COMMENTS

Charming Coastal Cottage – Fully Renovated & Move-In Ready. This beautifully renovated 4-bedroom, 2-bath coastal cottage offers the perfect blend of comfort, style, and seaside charm. Every detail has been thoughtfully upgraded—from the brand-new luxury vinyl plank flooring throughout to the two fully tiled designer bathrooms. The kitchen features white shaker cabinetry, quartz countertops, sleek new hardware, and top-of-the-line GE Profile stainless steel appliances. A convenient laundry room includes a new stacked washer and dryer for easy living. Enjoy new gas forced-air SpacePak heating and central air system. The inviting front porch, low-maintenance vinyl siding, and newer vinyl replacement windows add to the cottage\'s curb appeal. Four-car off-street parking, this home is ideal as a full-time residence or the perfect second home getaway. Move-in ready for summer, vacant and easy to show.