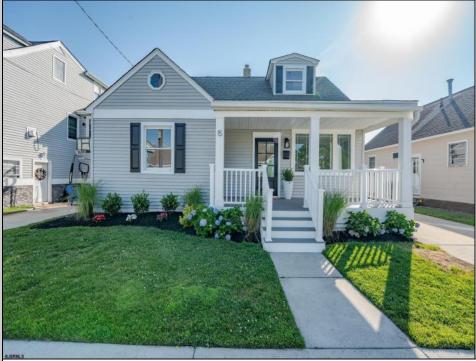

## COMMENTS

Charming Coastal Cottage – Fully Renovated & Move-In Ready. This beautifully renovated 4-bedroom, 2-bath coastal cottage offers the perfect blend of comfort, style, and seaside charm. Every detail has been thoughtfully upgraded—from the brand-new luxury vinyl plank flooring throughout to the two fully tiled designer bathrooms. The kitchen features white shaker cabinetry, quartz countertops, sleek new hardware, and top-of-the-line GE Profile stainless steel appliances. A convenient laundry room includes a new stacked washer and dryer for easy living. Enjoy new gas forced-air SpacePak heating and central air system. The inviting front porch, low-maintenance vinyl siding, and newer vinyl replacement windows add to the cottage\'s curb appeal. Four-car off-street parking, this home is ideal as a full-time residence or the perfect second home getaway. Move-in ready for summer, vacant and easy to show.