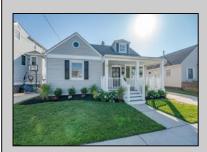

## COMMENTS

Charming Coastal Cottage – Fully Renovated & Move-In Ready. This beautifully renovated 4-bedroom, 2-bath coastal cottage offers the perfect blend of comfort, style, and seaside charm. Every detail has been thoughtfully upgraded—from the brand-new luxury vinyl plank flooring throughout to the two fully tiled designer bathrooms. The kitchen features white shaker cabinetry, quartz countertops, sleek new hardware, and top-of-the-line GE Profile stainless steel appliances. A convenient laundry room includes a new stacked washer and dryer for easy living. Enjoy new gas forced-air SpacePak heating and central air system. The inviting front porch, low-maintenance vinyl siding, and newer vinyl replacement windows add to the cottage\s curb appeal. Four-car off-street parking, this home is ideal as a full-time residence or the perfect second home getaway. Move-in ready for summer, vacant and easy to show.