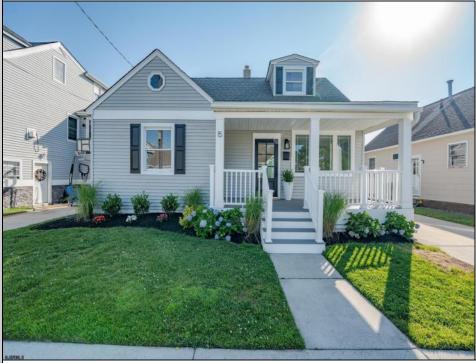

## COMMENTS

Charming Coastal Cottage – Fully Renovated & Move-In Ready. This beautifully renovated 4-bedroom, 2-bath coastal cottage offers the perfect blend of comfort, style, and seaside charm. Every detail has been thoughtfully upgraded—from the brand-new luxury vinyl plank flooring throughout to the two fully tiled designer bathrooms. The kitchen features white shaker cabinetry, quartz countertops, sleek new hardware, and top-of-the-line GE Profile stainless steel appliances. A convenient laundry room includes a new stacked washer and dryer for easy living. Enjoy new gas forced-air SpacePak heating and central air system. The inviting front porch, low-maintenance vinyl siding, and newer vinyl replacement windows add to the cottage\s curb appeal. Four-car off-street parking, this home is ideal as a full-time residence or the perfect second home getaway. Move-in ready for summer, vacant and easy to show.