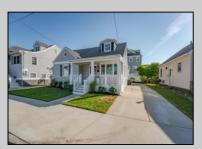

## COMMENTS

Charming Coastal Cottage – Fully Renovated & Move-In Ready. This beautifully renovated 4-bedroom, 2-bath coastal cottage offers the perfect blend of comfort, style, and seaside charm. Every detail has been thoughtfully upgraded—from the brand-new luxury vinyl plank flooring throughout to the two fully tiled designer bathrooms. The kitchen features white shaker cabinetry, quartz countertops, sleek new hardware, and top-of-the-line GE Profile stainless steel appliances. A convenient laundry room includes a new stacked washer and dryer for easy living. Enjoy new gas forced-air SpacePak heating and central air system. The inviting front porch, low-maintenance vinyl siding, and newer vinyl replacement windows add to the cottage\s curb appeal. Four-car off-street parking, this home is ideal as a full-time residence or the perfect second home getaway. Move-in ready for summer, vacant and easy to show.