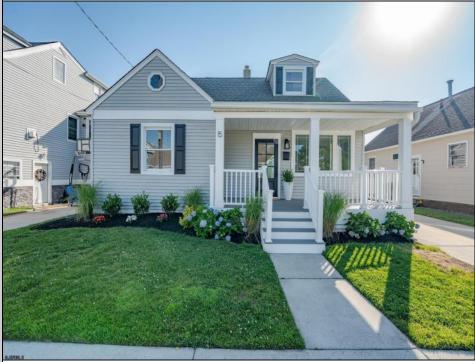

## COMMENTS

Charming Coastal Cottage – Fully Renovated & Move-In Ready. This beautifully renovated 4-bedroom, 2-bath coastal cottage offers the perfect blend of comfort, style, and seaside charm. Every detail has been thoughtfully upgraded—from the brand-new luxury vinyl plank flooring throughout to the two fully tiled designer bathrooms. The kitchen features white shaker cabinetry, quartz countertops, sleek new hardware, and top-of-the-line GE Profile stainless steel appliances. A convenient laundry room includes a new stacked washer and dryer for easy living. Enjoy new gas forced-air SpacePak heating and central air system. The inviting front porch, low-maintenance vinyl siding, and newer vinyl replacement windows add to the cottagel's curb appeal. Four-car off-street parking, this home is ideal as a full-time residence or the perfect second home getaway. Move-in ready for summer, vacant and easy to show.