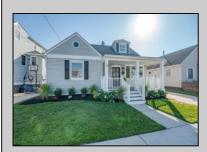

## COMMENTS

Charming Coastal Cottage – Fully Renovated & Move-In Ready. This beautifully renovated 4-bedroom, 2-bath coastal cottage offers the perfect blend of comfort, style, and seaside charm. Every detail has been thoughtfully upgraded—from the brand-new luxury vinyl plank flooring throughout to the two fully tiled designer bathrooms. The kitchen features white shaker cabinetry, quartz countertops, sleek new hardware, and top-of-the-line GE Profile stainless steel appliances. A convenient laundry room includes a new stacked washer and dryer for easy living. Enjoy new gas forced-air SpacePak heating and central air system. The inviting front porch, low-maintenance vinyl siding, and newer vinyl replacement windows add to the cottagel's curb appeal. Four-car off-street parking, this home is ideal as a full-time residence or the perfect second home getaway. Move-in ready for summer, vacant and easy to show.