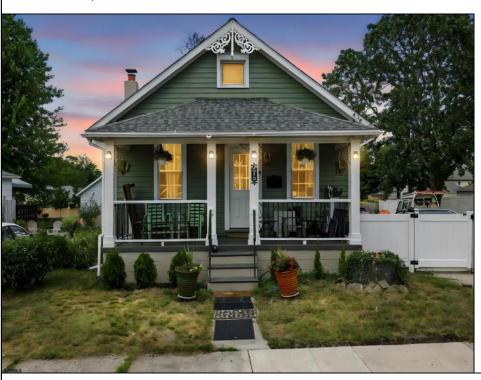

## **COMMENTS**

Charming and updated 2-bedroom, 1-bath bungalow on a spacious 75x148 lot in a prime location—just minutes to the SP beach, bike path, and all your favorite Somers Point bars and restaurants! This home features new flooring, fresh paint throughout, and a finished attic offering extra living space or potential for a 3rd bedroom. The unfinished basement adds tons of storage and future finishing potential. Enjoy the convenience of a detached garage and energy-efficient living with leased solar panels at just \$95/month. Move right in and enjoy Summer 2025—this gem won't last long!