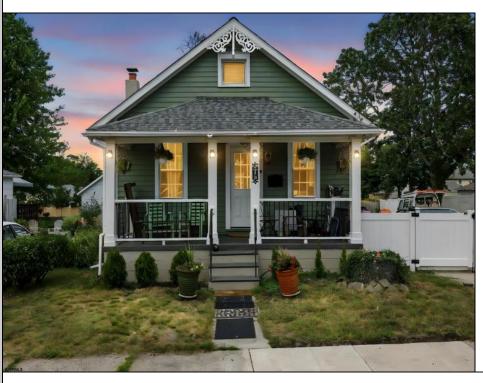

## **COMMENTS**

Charming and updated 2-bedroom, 1-bath bungalow on a spacious 75x148 lot in a prime location—just minutes to the SP beach, bike path, and all your favorite Somers Point bars and restaurants! This home features new flooring, fresh paint throughout, and a finished attic offering extra living space or potential for a 3rd bedroom. The unfinished basement adds tons of storage and future finishing potential. Enjoy the convenience of a detached garage and energy-efficient living with leased solar panels at just \$95/month. Move right in and enjoy Summer 2025—this gem won't last long!