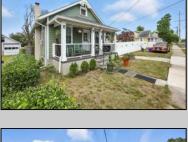

## **COMMENTS**

Charming and updated 2-bedroom, 1-bath bungalow on a spacious 75x148 lot in a prime location—just minutes to the SP beach, bike path, and all your favorite Somers Point bars and restaurants! This home features new flooring, fresh paint throughout, and a finished attic offering extra living space or potential for a 3rd bedroom. The unfinished basement adds tons of storage and future finishing potential. Enjoy the convenience of a detached garage and energy-efficient living with leased solar panels at just \$95/month. Move right in and enjoy Summer 2025—this gem won't last long!

| PI | ROP | <b>ERTY</b> | / DI | ΞΤΑ | ILS |
|----|-----|-------------|------|-----|-----|
|    | ٠٠. |             |      |     |     |

| 1 1121 = 111 1 = = 11 1 = 2 |                      |                 |                                     |  |  |  |
|-----------------------------|----------------------|-----------------|-------------------------------------|--|--|--|
| Exterior                    | OutsideFeatures      | ParkingGarage   | OtherRooms                          |  |  |  |
| Cedar                       | Fenced Yard<br>Porch | Detached Garage | Dining Area Primary BR on 1st floor |  |  |  |
|                             | Sidewalks            |                 | Filliary BR OII 15t 11001           |  |  |  |