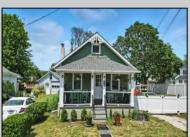

## **COMMENTS**

Charming and updated 2-bedroom, 1-bath bungalow on a spacious 75x148 lot in a prime location—just minutes to the SP beach, bike path, and all your favorite Somers Point bars and restaurants! This home features new flooring, fresh paint throughout, and a finished attic offering extra living space or potential for a 3rd bedroom. The unfinished basement adds tons of storage and future finishing potential. Enjoy the convenience of a detached garage and energy-efficient living with leased solar panels at just \$95/month. Move right in and enjoy Summer 2025—this gem won't last long!

| PI | ROP | <b>ERTY</b> | / DI | ΞΤΑ | ILS |
|----|-----|-------------|------|-----|-----|
|    | ٠٠. |             |      |     |     |

| 1 1121 = 111 1 = = 11 1 = 2 |                      |                 |                                     |  |  |  |
|-----------------------------|----------------------|-----------------|-------------------------------------|--|--|--|
| Exterior                    | OutsideFeatures      | ParkingGarage   | OtherRooms                          |  |  |  |
| Cedar                       | Fenced Yard<br>Porch | Detached Garage | Dining Area Primary BR on 1st floor |  |  |  |
|                             | Sidewalks            |                 | Filliary BR OII 15t 11001           |  |  |  |