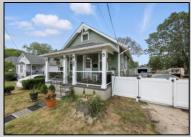

## **COMMENTS**

Charming and updated 2-bedroom, 1-bath bungalow on a spacious 75x148 lot in a prime location—just minutes to the SP beach, bike path, and all your favorite Somers Point bars and restaurants! This home features new flooring, fresh paint throughout, and a finished attic offering extra living space or potential for a 3rd bedroom. The unfinished basement adds tons of storage and future finishing potential. Enjoy the convenience of a detached garage and energy-efficient living with leased solar panels at just \$95/month. Move right in and enjoy Summer 2025—this gem won't last long!

| PI | ROP | <b>ERTY</b> | / DI | ΞΤΑ | ILS |
|----|-----|-------------|------|-----|-----|
|    | ٠٠. |             |      |     |     |

| 1 1121 = 111 1 = = 11 1 = 2 |                      |                 |                                     |  |  |  |
|-----------------------------|----------------------|-----------------|-------------------------------------|--|--|--|
| Exterior                    | OutsideFeatures      | ParkingGarage   | OtherRooms                          |  |  |  |
| Cedar                       | Fenced Yard<br>Porch | Detached Garage | Dining Area Primary BR on 1st floor |  |  |  |
|                             | Sidewalks            |                 | Filliary BR OII 15t 11001           |  |  |  |