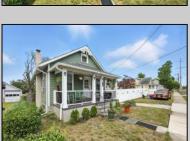

## **COMMENTS**

Charming and updated 2-bedroom, 1-bath bungalow on a spacious 75x148 lot in a prime location—just minutes to the SP beach, bike path, and all your favorite Somers Point bars and restaurants! This home features new flooring, fresh paint throughout, and a finished attic offering extra living space or potential for a 3rd bedroom. The unfinished basement adds tons of storage and future finishing potential. Enjoy the convenience of a detached garage and energy-efficient living with leased solar panels at just \$95/month. Move right in and enjoy Summer 2025—this gem won't last long!

| PI | ROP | <b>ERTY</b> | / DI | ΞΤΑ | ILS |
|----|-----|-------------|------|-----|-----|
|    | ٠٠. |             |      |     |     |

| 1 1121 = 111 1 = = 11 1 = 2 |                      |                 |                                     |  |  |  |
|-----------------------------|----------------------|-----------------|-------------------------------------|--|--|--|
| Exterior                    | OutsideFeatures      | ParkingGarage   | OtherRooms                          |  |  |  |
| Cedar                       | Fenced Yard<br>Porch | Detached Garage | Dining Area Primary BR on 1st floor |  |  |  |
|                             | Sidewalks            |                 | Filliary BR OII 15t 11001           |  |  |  |