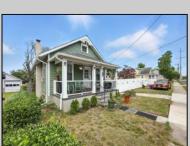

## **COMMENTS**

Charming and updated 2-bedroom, 1-bath bungalow on a spacious 75x148 lot in a prime location—just minutes to the SP beach, bike path, and all your favorite Somers Point bars and restaurants! This home features new flooring, fresh paint throughout, and a finished attic offering extra living space or potential for a 3rd bedroom. The unfinished basement adds tons of storage and future finishing potential. Enjoy the convenience of a detached garage and energy-efficient living with leased solar panels at just \$95/month. Move right in and enjoy Summer 2025—this gem won't last long!

| erior | PROPERTY DETAILS |           |
|-------|------------------|-----------|
|       | OutsideFeatures  | Parking G |

Exterior OutsideFeatures ParkingGarage OtherRooms
Cedar Fenced Yard Detached Garage Dining Area
Porch Primary BR on 1st floor
Sidewalks