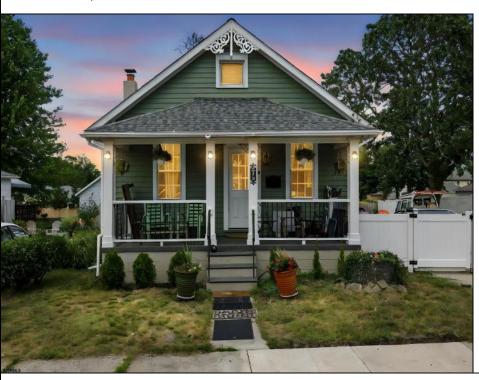

## **COMMENTS**

Charming and updated 2-bedroom, 1-bath bungalow on a spacious 75x148 lot in a prime location—just minutes to the SP beach, bike path, and all your favorite Somers Point bars and restaurants! This home features new flooring, fresh paint throughout, and a finished attic offering extra living space or potential for a 3rd bedroom. The unfinished basement adds tons of storage and future finishing potential. Enjoy the convenience of a detached garage and energy-efficient living with leased solar panels at just \$95/month. Move right in and enjoy Summer 2025—this gem won't last long!

| erior | PROPERTY DETAILS |           |
|-------|------------------|-----------|
|       | OutsideFeatures  | Parking G |

Exterior OutsideFeatures ParkingGarage OtherRooms
Cedar Fenced Yard Detached Garage Dining Area
Porch Primary BR on 1st floor
Sidewalks