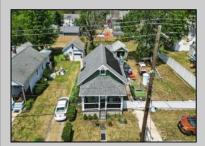

## **COMMENTS**

Charming and updated 2-bedroom, 1-bath bungalow on a spacious 75x148 lot in a prime location—just minutes to the SP beach, bike path, and all your favorite Somers Point bars and restaurants! This home features new flooring, fresh paint throughout, and a finished attic offering extra living space or potential for a 3rd bedroom. The unfinished basement adds tons of storage and future finishing potential. Enjoy the convenience of a detached garage and energy-efficient living with leased solar panels at just \$95/month. Move right in and enjoy Summer 2025—this gem won't last long!