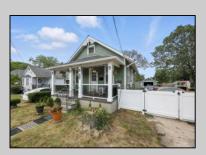

## **COMMENTS**

Charming and updated 2-bedroom, 1-bath bungalow on a spacious 75x148 lot in a prime location—just minutes to the SP beach, bike path, and all your favorite Somers Point bars and restaurants! This home features new flooring, fresh paint throughout, and a finished attic offering extra living space or potential for a 3rd bedroom. The unfinished basement adds tons of storage and future finishing potential. Enjoy the convenience of a detached garage and energy-efficient living with leased solar panels at just \$95/month. Move right in and enjoy Summer 2025—this gem won't last long!

| erior | PROPERTY DETAILS |           |
|-------|------------------|-----------|
|       | OutsideFeatures  | Parking G |

Exterior OutsideFeatures ParkingGarage OtherRooms
Cedar Fenced Yard Detached Garage Dining Area
Porch Primary BR on 1st floor
Sidewalks