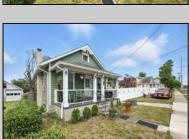

## **COMMENTS**

Charming and updated 2-bedroom, 1-bath bungalow on a spacious 75x148 lot in a prime location—just minutes to the SP beach, bike path, and all your favorite Somers Point bars and restaurants! This home features new flooring, fresh paint throughout, and a finished attic offering extra living space or potential for a 3rd bedroom. The unfinished basement adds tons of storage and future finishing potential. Enjoy the convenience of a detached garage and energy-efficient living with leased solar panels at just \$95/month. Move right in and enjoy Summer 2025—this gem won't last long!

## PROPERTY DETAILS

| Exterior | OutsideFeatures      | ParkingGarage   | OtherRooms                          |
|----------|----------------------|-----------------|-------------------------------------|
| Cedar    | Fenced Yard<br>Porch | Detached Garage | Dining Area Primary BR on 1st floor |
|          |                      |                 | Filliary BR OII 15t 11001           |
|          | Sidewalks            |                 |                                     |