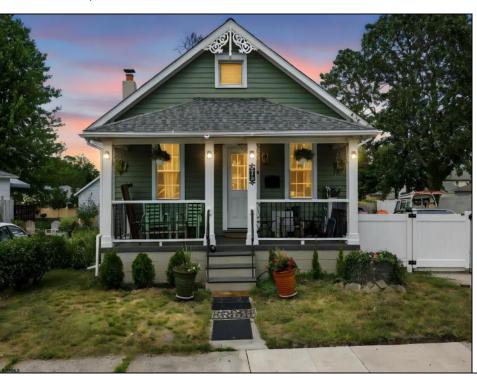

## **COMMENTS**

Charming and updated 2-bedroom, 1-bath bungalow on a spacious 75x148 lot in a prime location—just minutes to the SP beach, bike path, and all your favorite Somers Point bars and restaurants! This home features new flooring, fresh paint throughout, and a finished attic offering extra living space or potential for a 3rd bedroom. The unfinished basement adds tons of storage and future finishing potential. Enjoy the convenience of a detached garage and energy-efficient living with leased solar panels at just \$95/month. Move right in and enjoy Summer 2025—this gem won't last long!

## PROPERTY DETAILS

| Exterior | OutsideFeatures      | ParkingGarage   | OtherRooms                          |
|----------|----------------------|-----------------|-------------------------------------|
| Cedar    | Fenced Yard<br>Porch | Detached Garage | Dining Area Primary BR on 1st floor |
|          |                      |                 | Filliary BR OII 15t 11001           |
|          | Sidewalks            |                 |                                     |