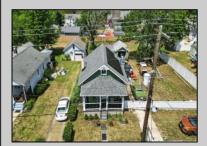

## **COMMENTS**

Charming and updated 2-bedroom, 1-bath bungalow on a spacious 75x148 lot in a prime location—just minutes to the SP beach, bike path, and all your favorite Somers Point bars and restaurants! This home features new flooring, fresh paint throughout, and a finished attic offering extra living space or potential for a 3rd bedroom. The unfinished basement adds tons of storage and future finishing potential. Enjoy the convenience of a detached garage and energy-efficient living with leased solar panels at just \$95/month. Move right in and enjoy Summer 2025—this gem won't last long!

## PROPERTY DETAILS

| Exterior | OutsideFeatures      | ParkingGarage   | OtherRooms                          |
|----------|----------------------|-----------------|-------------------------------------|
| Cedar    | Fenced Yard<br>Porch | Detached Garage | Dining Area Primary BR on 1st floor |
|          |                      |                 | Filliary BR OII 15t 11001           |
|          | Sidewalks            |                 |                                     |