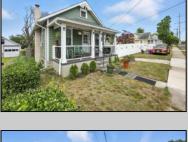

## **COMMENTS**

Charming and updated 2-bedroom, 1-bath bungalow on a spacious 75x148 lot in a prime location—just minutes to the SP beach, bike path, and all your favorite Somers Point bars and restaurants! This home features new flooring, fresh paint throughout, and a finished attic offering extra living space or potential for a 3rd bedroom. The unfinished basement adds tons of storage and future finishing potential. Enjoy the convenience of a detached garage and energy-efficient living with leased solar panels at just \$95/month. Move right in and enjoy Summer 2025—this gem won't last long!

## PROPERTY DETAILS

| Exterior | OutsideFeatures      | ParkingGarage   | OtherRooms                          |
|----------|----------------------|-----------------|-------------------------------------|
| Cedar    | Fenced Yard<br>Porch | Detached Garage | Dining Area Primary BR on 1st floor |
|          |                      |                 | Filliary BR OII 15t 11001           |
|          | Sidewalks            |                 |                                     |