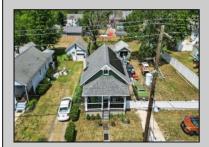

## **COMMENTS**

Charming and updated 2-bedroom, 1-bath bungalow on a spacious 75x148 lot in a prime location—just minutes to the SP beach, bike path, and all your favorite Somers Point bars and restaurants! This home features new flooring, fresh paint throughout, and a finished attic offering extra living space or potential for a 3rd bedroom. The unfinished basement adds tons of storage and future finishing potential. Enjoy the convenience of a detached garage and energy-efficient living with leased solar panels at just \$95/month. Move right in and enjoy Summer 2025—this gem won't last long!

|          | PROPERTY DETAILS |           |
|----------|------------------|-----------|
| Exterior | OutsideFeatures  | ParkingGa |
| Cedar    | Fenced Yard      | Detached  |

Porch Sidewalks

Washer

ParkingGarage Detached Garage OtherRooms
Dining Area
Primary BR on 1st floor