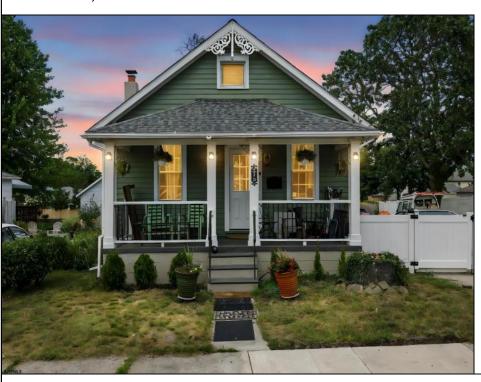

## **COMMENTS**

Charming and updated 2-bedroom, 1-bath bungalow on a spacious 75x148 lot in a prime location—just minutes to the SP beach, bike path, and all your favorite Somers Point bars and restaurants! This home features new flooring, fresh paint throughout, and a finished attic offering extra living space or potential for a 3rd bedroom. The unfinished basement adds tons of storage and future finishing potential. Enjoy the convenience of a detached garage and energy-efficient living with leased solar panels at just \$95/month. Move right in and enjoy Summer 2025—this gem won't last long!

|          | PROPERTY DETAILS |           |
|----------|------------------|-----------|
| Exterior | OutsideFeatures  | ParkingGa |
| Cedar    | Fenced Yard      | Detached  |

Porch Sidewalks

Washer

ParkingGarage Detached Garage OtherRooms
Dining Area
Primary BR on 1st floor