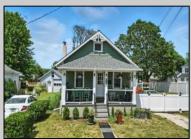

## **COMMENTS**

Charming and updated 2-bedroom, 1-bath bungalow on a spacious 75x148 lot in a prime location—just minutes to the SP beach, bike path, and all your favorite Somers Point bars and restaurants! This home features new flooring, fresh paint throughout, and a finished attic offering extra living space or potential for a 3rd bedroom. The unfinished basement adds tons of storage and future finishing potential. Enjoy the convenience of a detached garage and energy-efficient living with leased solar panels at just \$95/month. Move right in and enjoy Summer 2025—this gem won't last long!

|          | PROPERTY DETAILS |           |
|----------|------------------|-----------|
| Exterior | OutsideFeatures  | ParkingGa |
| Cedar    | Fenced Yard      | Detached  |

Porch Sidewalks

Washer

ParkingGarage Detached Garage OtherRooms
Dining Area
Primary BR on 1st floor