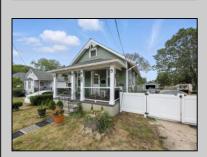

## **COMMENTS**

Charming and updated 2-bedroom, 1-bath bungalow on a spacious 75x148 lot in a prime location—just minutes to the SP beach, bike path, and all your favorite Somers Point bars and restaurants! This home features new flooring, fresh paint throughout, and a finished attic offering extra living space or potential for a 3rd bedroom. The unfinished basement adds tons of storage and future finishing potential. Enjoy the convenience of a detached garage and energy-efficient living with leased solar panels at just \$95/month. Move right in and enjoy Summer 2025—this gem won't last long!

|          | PROPERTY DETAILS |           |
|----------|------------------|-----------|
| Exterior | OutsideFeatures  | ParkingGa |
| Cedar    | Fenced Yard      | Detached  |

Porch Sidewalks

Washer

ParkingGarage Detached Garage OtherRooms
Dining Area
Primary BR on 1st floor