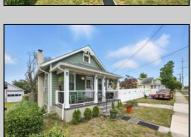

## **COMMENTS**

Charming and updated 2-bedroom, 1-bath bungalow on a spacious 75x148 lot in a prime location—just minutes to the SP beach, bike path, and all your favorite Somers Point bars and restaurants! This home features new flooring, fresh paint throughout, and a finished attic offering extra living space or potential for a 3rd bedroom. The unfinished basement adds tons of storage and future finishing potential. Enjoy the convenience of a detached garage and energy-efficient living with leased solar panels at just \$95/month. Move right in and enjoy Summer 2025—this gem won't last long!

|          | PROPERTY DETAILS |           |
|----------|------------------|-----------|
| Exterior | OutsideFeatures  | ParkingGa |
| Cedar    | Fenced Yard      | Detached  |

Porch Sidewalks

Washer

ParkingGarage Detached Garage OtherRooms
Dining Area
Primary BR on 1st floor