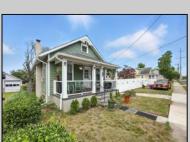

## **COMMENTS**

Charming and updated 2-bedroom, 1-bath bungalow on a spacious 75x148 lot in a prime location—just minutes to the SP beach, bike path, and all your favorite Somers Point bars and restaurants! This home features new flooring, fresh paint throughout, and a finished attic offering extra living space or potential for a 3rd bedroom. The unfinished basement adds tons of storage and future finishing potential. Enjoy the convenience of a detached garage and energy-efficient living with leased solar panels at just \$95/month. Move right in and enjoy Summer 2025—this gem won't last long!

| terior | PROPERTY DETAILS |            |
|--------|------------------|------------|
|        | OutsideFeatures  | Parking Ga |

Refrigerator

Exterior ParkingGarage OtherRooms Cedar Fenced Yard **Detached Garage** Dining Area Primary BR on 1st floor Porch Sidewalks