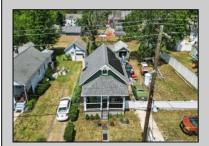

## **COMMENTS**

Charming and updated 2-bedroom, 1-bath bungalow on a spacious 75x148 lot in a prime location—just minutes to the SP beach, bike path, and all your favorite Somers Point bars and restaurants! This home features new flooring, fresh paint throughout, and a finished attic offering extra living space or potential for a 3rd bedroom. The unfinished basement adds tons of storage and future finishing potential. Enjoy the convenience of a detached garage and energy-efficient living with leased solar panels at just \$95/month. Move right in and enjoy Summer 2025—this gem won't last long!