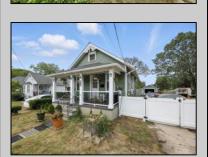

## **COMMENTS**

Charming and updated 2-bedroom, 1-bath bungalow on a spacious 75x148 lot in a prime location—just minutes to the SP beach, bike path, and all your favorite Somers Point bars and restaurants! This home features new flooring, fresh paint throughout, and a finished attic offering extra living space or potential for a 3rd bedroom. The unfinished basement adds tons of storage and future finishing potential. Enjoy the convenience of a detached garage and energy-efficient living with leased solar panels at just \$95/month. Move right in and enjoy Summer 2025—this gem won't last long!

| terior | PROPERTY DETAILS |            |
|--------|------------------|------------|
|        | OutsideFeatures  | Parking Ga |

Refrigerator

Exterior ParkingGarage OtherRooms Cedar Fenced Yard **Detached Garage** Dining Area Primary BR on 1st floor Porch Sidewalks