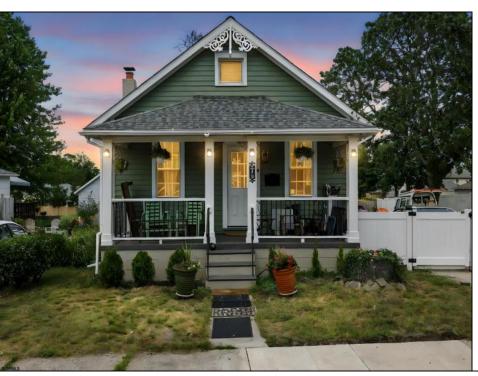

## **COMMENTS**

Charming and updated 2-bedroom, 1-bath bungalow on a spacious 75x148 lot in a prime location—just minutes to the SP beach, bike path, and all your favorite Somers Point bars and restaurants! This home features new flooring, fresh paint throughout, and a finished attic offering extra living space or potential for a 3rd bedroom. The unfinished basement adds tons of storage and future finishing potential. Enjoy the convenience of a detached garage and energy-efficient living with leased solar panels at just \$95/month. Move right in and enjoy Summer 2025—this gem won't last long!