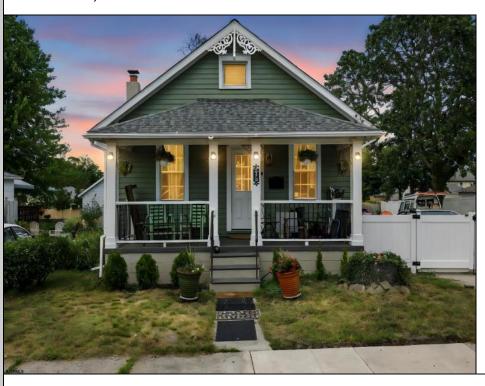

## **COMMENTS**

Charming and updated 2-bedroom, 1-bath bungalow on a spacious 75x148 lot in a prime location—just minutes to the SP beach, bike path, and all your favorite Somers Point bars and restaurants! This home features new flooring, fresh paint throughout, and a finished attic offering extra living space or potential for a 3rd bedroom. The unfinished basement adds tons of storage and future finishing potential. Enjoy the convenience of a detached garage and energy-efficient living with leased solar panels at just \$95/month. Move right in and enjoy Summer 2025—this gem won't last long!