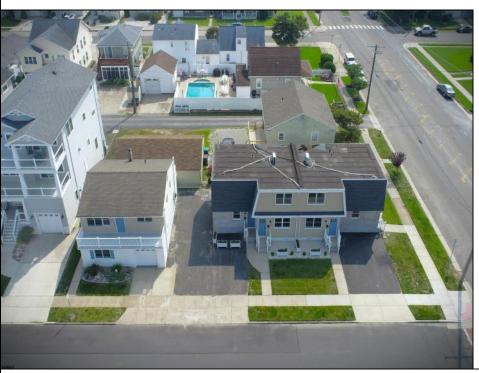

## **COMMENTS**

Beach Block Condo Complex in Brigantine! Don\'t miss this fantastic investment opportunity to own 5 freshly renovated, 2 bedroom, 1 bathroom units in the Lighthouse District of Brigantine. Units 1-4 are situated in one building and unit 5 stands on it\'s own with a large 2 car garage, office and a half bathroom. Similar units rent for an average of \$2,500 weekly during the season and with it\'s close proximity to AC makes them attractive rental options even in the off season. The complex was just converted to condos so each one can be sold separately. Once one unit goes, this package offering will be removed. Get a hold of your favorite REALTOR and book your showing today!