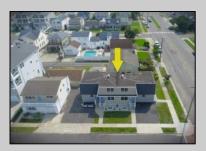

## **COMMENTS**

Beach Block Condo Complex in Brigantine! Don\'t miss this fantastic investment opportunity to own 5 freshly renovated, 2 bedroom, 1 bathroom units in the Lighthouse District of Brigantine. Units 1-4 are situated in one building and unit 5 stands on it\'s own with a large 2 car garage, office and a half bathroom. Similar units rent for an average of \$2,500 weekly during the season and with it\'s close proximity to AC makes them attractive rental options even in the off season. The complex was just converted to condos so each one can be sold separately. Once one unit goes, this package offering will be removed. Get a hold of your favorite REALTOR and book your showing today!