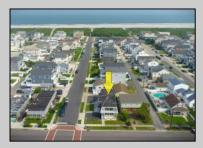

## **COMMENTS**

Beach Block Condo Complex in Brigantine! Don\'t miss this fantastic investment opportunity to own 5 freshly renovated, 2 bedroom, 1 bathroom units in the Lighthouse District of Brigantine. Units 1-4 are situated in one building and unit 5 stands on it\'s own with a large 2 car garage, office and a half bathroom. Similar units rent for an average of \$2,500 weekly during the season and with it\'s close proximity to AC makes them attractive rental options even in the off season. The complex was just converted to condos so each one can be sold separately. Once one unit goes, this package offering will be removed. Get a hold of your favorite REALTOR and book your showing today!