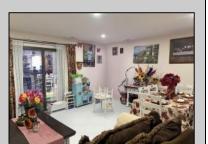

## **COMMENTS**

The Woodlands - This 1st floor unit was remodeled about 7 years ago and includes 2 Bedrooms, 1 Bath, combination living room/family room, full size washer/dryer, tile floors except the bedrooms are carpet. Sliding doors to patio facing private wooded setting. The Woodlands provides 2 outdoor pools, clubhouse, playgrounds and tennis courts. Conveniently located close to shopping and restaurants. Currently tenant occupied on month to month lease. Please allow 48 hours to show.