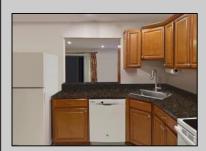

## **COMMENTS**

The Woodlands - This 1st floor unit was remodeled about 7 years ago and includes 2 Bedrooms, 1 Bath, combination living room/family room, full size washer/dryer, tile floors except the bedrooms are carpet. Sliding doors to patio facing private wooded setting. The Woodlands provides 2 outdoor pools, clubhouse, playgrounds and tennis courts. Conveniently located close to shopping and restaurants. Currently tenant occupied on month to month lease. Please allow 48 hours to show.