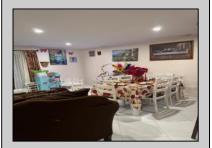

## **COMMENTS**

The Woodlands - This 1st floor unit was remodeled about 7 years ago and includes 2 Bedrooms, 1 Bath, combination living room/family room, full size washer/dryer, tile floors except the bedrooms are carpet. Sliding doors to patio facing private wooded setting. The Woodlands provides 2 outdoor pools, clubhouse, playgrounds and tennis courts. Conveniently located close to shopping and restaurants. Currently tenant occupied on month to month lease. Please allow 48 hours to show.