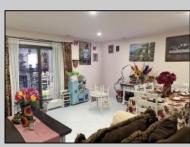

## COMMENTS

The Woodlands - This 1st floor unit was remodeled about 7 years ago and includes 2 Bedrooms, 1 Bath, combination living room/family room, full size washer/dryer, tile floors except the bedrooms are carpet. Sliding doors to patio facing private wooded setting. The Woodlands provides 2 outdoor pools, clubhouse, playgrounds and tennis courts. Conveniently located close to shopping and restaurants. Currently tenant occupied on month to month lease. Please allow 48 hours to show.