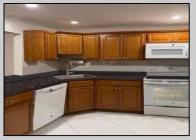

## COMMENTS

The Woodlands - This 1st floor unit was remodeled about 7 years ago and includes 2 Bedrooms, 1 Bath, combination living room/family room, full size washer/dryer, tile floors except the bedrooms are carpet. Sliding doors to patio facing private wooded setting. The Woodlands provides 2 outdoor pools, clubhouse, playgrounds and tennis courts. Conveniently located close to shopping and restaurants. Currently tenant occupied on month to month lease. Please allow 48 hours to show.