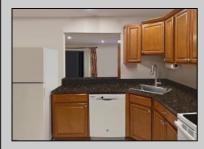

## COMMENTS

The Woodlands - This 1st floor unit was remodeled about 7 years ago and includes 2 Bedrooms, 1 Bath, combination living room/family room, full size washer/dryer, tile floors except the bedrooms are carpet. Sliding doors to patio facing private wooded setting. The Woodlands provides 2 outdoor pools, clubhouse, playgrounds and tennis courts. Conveniently located close to shopping and restaurants. Currently tenant occupied on month to month lease. Please allow 48 hours to show.