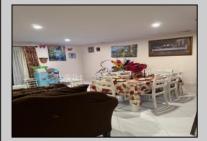

## COMMENTS

The Woodlands - This 1st floor unit was remodeled about 7 years ago and includes 2 Bedrooms, 1 Bath, combination living room/family room, full size washer/dryer, tile floors except the bedrooms are carpet. Sliding doors to patio facing private wooded setting. The Woodlands provides 2 outdoor pools, clubhouse, playgrounds and tennis courts. Conveniently located close to shopping and restaurants. Currently tenant occupied on month to month lease. Please allow 48 hours to show.