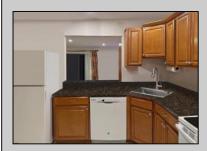

## **COMMENTS**

The Woodlands - This 1st floor unit was remodeled about 7 years ago and includes 2 Bedrooms, 1 Bath, combination living room/family room, full size washer/dryer, tile floors except the bedrooms are carpet. Sliding doors to patio facing private wooded setting. The Woodlands provides 2 outdoor pools, clubhouse, playgrounds and tennis courts. Conveniently located close to shopping and restaurants. Currently tenant occupied on month to month lease. Please allow 48 hours to show.