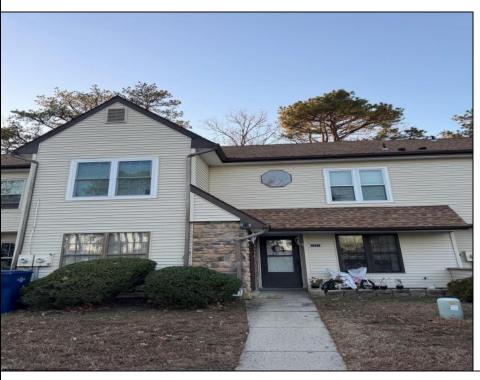

## **COMMENTS**

The Woodlands - This 1st floor unit was remodeled about 7 years ago and includes 2 Bedrooms, 1 Bath, combination living room/family room, full size washer/dryer, tile floors except the bedrooms are carpet. Sliding doors to patio facing private wooded setting. The Woodlands provides 2 outdoor pools, clubhouse, playgrounds and tennis courts. Conveniently located close to shopping and restaurants. Currently tenant occupied on month to month lease. Please allow 48 hours to show.