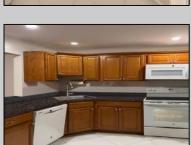

## **COMMENTS**

The Woodlands - This 1st floor unit was remodeled about 7 years ago and includes 2 Bedrooms, 1 Bath, combination living room/family room, full size washer/dryer, tile floors except the bedrooms are carpet. Sliding doors to patio facing private wooded setting. The Woodlands provides 2 outdoor pools, clubhouse, playgrounds and tennis courts. Conveniently located close to shopping and restaurants. Currently tenant occupied on month to month lease. Please allow 48 hours to show.