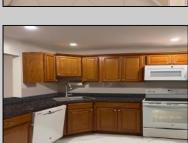

## **COMMENTS**

The Woodlands - This 1st floor unit was remodeled about 7 years ago and includes 2 Bedrooms, 1 Bath, combination living room/family room, full size washer/dryer, tile floors except the bedrooms are carpet. Sliding doors to patio facing private wooded setting. The Woodlands provides 2 outdoor pools, clubhouse, playgrounds and tennis courts. Conveniently located close to shopping and restaurants. Currently tenant occupied on month to month lease. Please allow 48 hours to show.