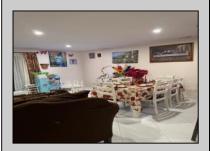

## **COMMENTS**

The Woodlands - This 1st floor unit was remodeled about 7 years ago and includes 2 Bedrooms, 1 Bath, combination living room/family room, full size washer/dryer, tile floors except the bedrooms are carpet. Sliding doors to patio facing private wooded setting. The Woodlands provides 2 outdoor pools, clubhouse, playgrounds and tennis courts. Conveniently located close to shopping and restaurants. Currently tenant occupied on month to month lease. Please allow 48 hours to show.

## PROPERTY DETAILS

|          | =             |                         |            |
|----------|---------------|-------------------------|------------|
| Exterior | ParkingGarage | OtherRooms              | Heating    |
| Vinyl    | None          | Dining Area             | Electric   |
|          |               | Eat In Kitchen          | Forced Air |
|          |               | Laundry/Utility Room    |            |
|          |               | Primary BR on 1st floor |            |