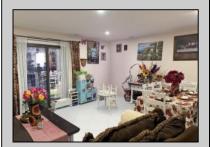

## **COMMENTS**

The Woodlands - This 1st floor unit was remodeled about 7 years ago and includes 2 Bedrooms, 1 Bath, combination living room/family room, full size washer/dryer, tile floors except the bedrooms are carpet. Sliding doors to patio facing private wooded setting. The Woodlands provides 2 outdoor pools, clubhouse, playgrounds and tennis courts. Conveniently located close to shopping and restaurants. Currently tenant occupied on month to month lease. Please allow 48 hours to show.