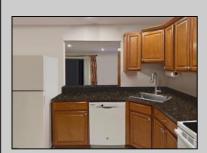

## **COMMENTS**

The Woodlands - This 1st floor unit was remodeled about 7 years ago and includes 2 Bedrooms, 1 Bath, combination living room/family room, full size washer/dryer, tile floors except the bedrooms are carpet. Sliding doors to patio facing private wooded setting. The Woodlands provides 2 outdoor pools, clubhouse, playgrounds and tennis courts. Conveniently located close to shopping and restaurants. Currently tenant occupied on month to month lease. Please allow 48 hours to show.