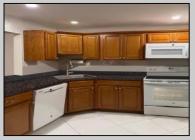

## COMMENTS

The Woodlands - This 1st floor unit was remodeled about 7 years ago and includes 2 Bedrooms, 1 Bath, combination living room/family room, full size washer/dryer, tile floors except the bedrooms are carpet. Sliding doors to patio facing private wooded setting. The Woodlands provides 2 outdoor pools, clubhouse, playgrounds and tennis courts. Conveniently located close to shopping and restaurants. Currently tenant occupied on month to month lease. Please allow 48 hours to show.

|          | PROP                  | ERTY DETAILS                                    |                     |
|----------|-----------------------|-------------------------------------------------|---------------------|
| Exterior | ParkingGarage<br>None | OtherRooms                                      | Heating<br>Electric |
| Vinyl    | None                  | Dining Area<br>Eat In Kitchen                   | Forced Air          |
|          |                       | Laundry/Utility Room<br>Primary BR on 1st floor |                     |
| Cooling  | HotWater              | Water                                           | Sewer               |
| Central  | Electric              | Public Water                                    | Public Sewer        |