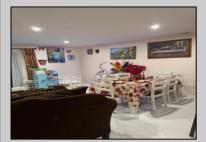

## COMMENTS

The Woodlands - This 1st floor unit was remodeled about 7 years ago and includes 2 Bedrooms, 1 Bath, combination living room/family room, full size washer/dryer, tile floors except the bedrooms are carpet. Sliding doors to patio facing private wooded setting. The Woodlands provides 2 outdoor pools, clubhouse, playgrounds and tennis courts. Conveniently located close to shopping and restaurants. Currently tenant occupied on month to month lease. Please allow 48 hours to show.