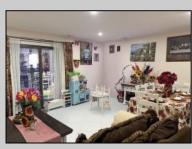

## COMMENTS

The Woodlands - This 1st floor unit was remodeled about 7 years ago and includes 2 Bedrooms, 1 Bath, combination living room/family room, full size washer/dryer, tile floors except the bedrooms are carpet. Sliding doors to patio facing private wooded setting. The Woodlands provides 2 outdoor pools, clubhouse, playgrounds and tennis courts. Conveniently located close to shopping and restaurants. Currently tenant occupied on month to month lease. Please allow 48 hours to show.