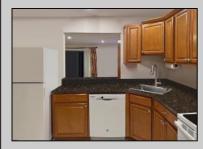

## COMMENTS

The Woodlands - This 1st floor unit was remodeled about 7 years ago and includes 2 Bedrooms, 1 Bath, combination living room/family room, full size washer/dryer, tile floors except the bedrooms are carpet. Sliding doors to patio facing private wooded setting. The Woodlands provides 2 outdoor pools, clubhouse, playgrounds and tennis courts. Conveniently located close to shopping and restaurants. Currently tenant occupied on month to month lease. Please allow 48 hours to show.

|          | PROP                  | ERTY DETAILS                                    |                     |
|----------|-----------------------|-------------------------------------------------|---------------------|
| Exterior | ParkingGarage<br>None | OtherRooms                                      | Heating<br>Electric |
| Vinyl    | None                  | Dining Area<br>Eat In Kitchen                   | Forced Air          |
|          |                       | Laundry/Utility Room<br>Primary BR on 1st floor |                     |
| Cooling  | HotWater              | Water                                           | Sewer               |
| Central  | Electric              | Public Water                                    | Public Sewer        |