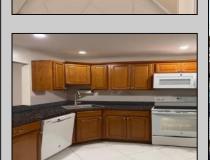

## **COMMENTS**

The Woodlands - This 1st floor unit was remodeled about 7 years ago and includes 2 Bedrooms, 1 Bath, combination living room/family room, full size washer/dryer, tile floors except the bedrooms are carpet. Sliding doors to patio facing private wooded setting. The Woodlands provides 2 outdoor pools, clubhouse, playgrounds and tennis courts. Conveniently located close to shopping and restaurants. Currently tenant occupied on month to month lease. Please allow 48 hours to show.

## PROPERTY DETAILS

| Exterior | ParkingGarage | OtherRooms              | Heating    |
|----------|---------------|-------------------------|------------|
| Vinyl    | None          | Dining Area             | Electric   |
|          |               | Eat In Kitchen          | Forced Air |
|          |               | Laundry/Utility Room    |            |
|          |               | Primary BR on 1st floor |            |