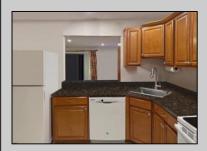

## **COMMENTS**

The Woodlands - This 1st floor unit was remodeled about 7 years ago and includes 2 Bedrooms, 1 Bath, combination living room/family room, full size washer/dryer, tile floors except the bedrooms are carpet. Sliding doors to patio facing private wooded setting. The Woodlands provides 2 outdoor pools, clubhouse, playgrounds and tennis courts. Conveniently located close to shopping and restaurants. Currently tenant occupied on month to month lease. Please allow 48 hours to show.

## PROPERTY DETAILS

| Exterior | ParkingGarage | OtherRooms              | Heating    |
|----------|---------------|-------------------------|------------|
| Vinyl    | None          | Dining Area             | Electric   |
|          |               | Eat In Kitchen          | Forced Air |
|          |               | Laundry/Utility Room    |            |
|          |               | Primary BR on 1st floor |            |