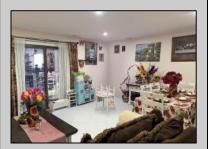

## **COMMENTS**

The Woodlands - This 1st floor unit was remodeled about 7 years ago and includes 2 Bedrooms, 1 Bath, combination living room/family room, full size washer/dryer, tile floors except the bedrooms are carpet. Sliding doors to patio facing private wooded setting. The Woodlands provides 2 outdoor pools, clubhouse, playgrounds and tennis courts. Conveniently located close to shopping and restaurants. Currently tenant occupied on month to month lease. Please allow 48 hours to show.