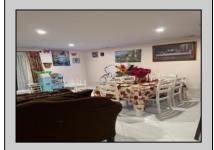

## **COMMENTS**

The Woodlands - This 1st floor unit was remodeled about 7 years ago and includes 2 Bedrooms, 1 Bath, combination living room/family room, full size washer/dryer, tile floors except the bedrooms are carpet. Sliding doors to patio facing private wooded setting. The Woodlands provides 2 outdoor pools, clubhouse, playgrounds and tennis courts. Conveniently located close to shopping and restaurants. Currently tenant occupied on month to month lease. Please allow 48 hours to show.