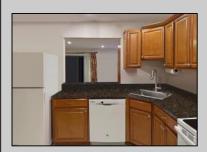

## **COMMENTS**

The Woodlands - This 1st floor unit was remodeled about 7 years ago and includes 2 Bedrooms, 1 Bath, combination living room/family room, full size washer/dryer, tile floors except the bedrooms are carpet. Sliding doors to patio facing private wooded setting. The Woodlands provides 2 outdoor pools, clubhouse, playgrounds and tennis courts. Conveniently located close to shopping and restaurants. Currently tenant occupied on month to month lease. Please allow 48 hours to show.

## PROPERTY DETAILS

| Exterior | ParkingGarage | OtherRooms              | Heating    |
|----------|---------------|-------------------------|------------|
| Vinyl    | None          | Dining Area             | Electric   |
|          |               | Eat In Kitchen          | Forced Air |
|          |               | Laundry/Utility Room    |            |
|          |               | Primary BR on 1st floor |            |