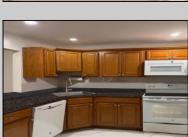

## **COMMENTS**

The Woodlands - This 1st floor unit was remodeled about 7 years ago and includes 2 Bedrooms, 1 Bath, combination living room/family room, full size washer/dryer, tile floors except the bedrooms are carpet. Sliding doors to patio facing private wooded setting. The Woodlands provides 2 outdoor pools, clubhouse, playgrounds and tennis courts. Conveniently located close to shopping and restaurants. Currently tenant occupied on month to month lease. Please allow 48 hours to show.

## PROPERTY DETAILS

| Exterior | ParkingGarage | OtherRooms              | Heating    |
|----------|---------------|-------------------------|------------|
| Vinyl    | None          | Dining Area             | Electric   |
|          |               | Eat In Kitchen          | Forced Air |
|          |               | Laundry/Utility Room    |            |
|          |               | Primary BR on 1st floor |            |