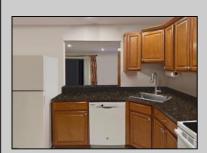

## **COMMENTS**

The Woodlands - This 1st floor unit was remodeled about 7 years ago and includes 2 Bedrooms, 1 Bath, combination living room/family room, full size washer/dryer, tile floors except the bedrooms are carpet. Sliding doors to patio facing private wooded setting. The Woodlands provides 2 outdoor pools, clubhouse, playgrounds and tennis courts. Conveniently located close to shopping and restaurants. Currently tenant occupied on month to month lease. Please allow 48 hours to show.

## PROPERTY DETAILS

|          | I KOI EKII DEIALO |                         |            |
|----------|-------------------|-------------------------|------------|
| Exterior | ParkingGarage     | OtherRooms              | Heating    |
| Vinyl    | None              | Dining Area             | Electric   |
|          |                   | Eat In Kitchen          | Forced Air |
|          |                   | Laundry/Utility Room    |            |
|          |                   | Primary BR on 1st floor |            |