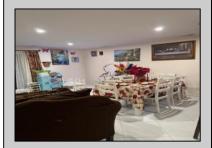

## **COMMENTS**

The Woodlands - This 1st floor unit was remodeled about 7 years ago and includes 2 Bedrooms, 1 Bath, combination living room/family room, full size washer/dryer, tile floors except the bedrooms are carpet. Sliding doors to patio facing private wooded setting. The Woodlands provides 2 outdoor pools, clubhouse, playgrounds and tennis courts. Conveniently located close to shopping and restaurants. Currently tenant occupied on month to month lease. Please allow 48 hours to show.