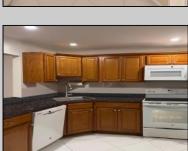

## **COMMENTS**

The Woodlands - This 1st floor unit was remodeled about 7 years ago and includes 2 Bedrooms, 1 Bath, combination living room/family room, full size washer/dryer, tile floors except the bedrooms are carpet. Sliding doors to patio facing private wooded setting. The Woodlands provides 2 outdoor pools, clubhouse, playgrounds and tennis courts. Conveniently located close to shopping and restaurants. Currently tenant occupied on month to month lease. Please allow 48 hours to show.

## PROPERTY DETAILS

|          | I KOI EKII DEIALO |                         |            |
|----------|-------------------|-------------------------|------------|
| Exterior | ParkingGarage     | OtherRooms              | Heating    |
| Vinyl    | None              | Dining Area             | Electric   |
|          |                   | Eat In Kitchen          | Forced Air |
|          |                   | Laundry/Utility Room    |            |
|          |                   | Primary BR on 1st floor |            |