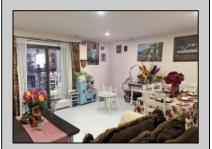

## **COMMENTS**

The Woodlands - This 1st floor unit was remodeled about 7 years ago and includes 2 Bedrooms, 1 Bath, combination living room/family room, full size washer/dryer, tile floors except the bedrooms are carpet. Sliding doors to patio facing private wooded setting. The Woodlands provides 2 outdoor pools, clubhouse, playgrounds and tennis courts. Conveniently located close to shopping and restaurants. Currently tenant occupied on month to month lease. Please allow 48 hours to show.