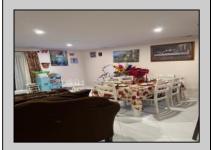

## **COMMENTS**

The Woodlands - This 1st floor unit was remodeled about 7 years ago and includes 2 Bedrooms, 1 Bath, combination living room/family room, full size washer/dryer, tile floors except the bedrooms are carpet. Sliding doors to patio facing private wooded setting. The Woodlands provides 2 outdoor pools, clubhouse, playgrounds and tennis courts. Conveniently located close to shopping and restaurants. Currently tenant occupied on month to month lease. Please allow 48 hours to show.