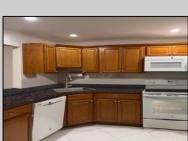

## **COMMENTS**

The Woodlands - This 1st floor unit was remodeled about 7 years ago and includes 2 Bedrooms, 1 Bath, combination living room/family room, full size washer/dryer, tile floors except the bedrooms are carpet. Sliding doors to patio facing private wooded setting. The Woodlands provides 2 outdoor pools, clubhouse, playgrounds and tennis courts. Conveniently located close to shopping and restaurants. Currently tenant occupied on month to month lease. Please allow 48 hours to show.

## PROPERTY DETAILS

| Exterior | ParkingGarage | OtherRooms              | Heating    |
|----------|---------------|-------------------------|------------|
| Vinyl    | None          | Dining Area             | Electric   |
|          |               | Eat In Kitchen          | Forced Air |
|          |               | Laundry/Utility Roo     | m          |
|          |               | Primary BR on 1st floor |            |