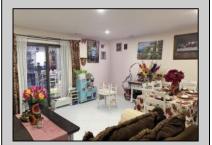

## **COMMENTS**

The Woodlands - This 1st floor unit was remodeled about 7 years ago and includes 2 Bedrooms, 1 Bath, combination living room/family room, full size washer/dryer, tile floors except the bedrooms are carpet. Sliding doors to patio facing private wooded setting. The Woodlands provides 2 outdoor pools, clubhouse, playgrounds and tennis courts. Conveniently located close to shopping and restaurants. Currently tenant occupied on month to month lease. Please allow 48 hours to show.