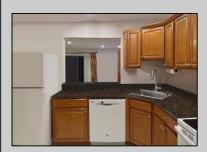

## **COMMENTS**

The Woodlands - This 1st floor unit was remodeled about 7 years ago and includes 2 Bedrooms, 1 Bath, combination living room/family room, full size washer/dryer, tile floors except the bedrooms are carpet. Sliding doors to patio facing private wooded setting. The Woodlands provides 2 outdoor pools, clubhouse, playgrounds and tennis courts. Conveniently located close to shopping and restaurants. Currently tenant occupied on month to month lease. Please allow 48 hours to show.

## PROPERTY DETAILS

| Exterior | ParkingGarage | OtherRooms              | Heating    |
|----------|---------------|-------------------------|------------|
| Vinyl    | None          | Dining Area             | Electric   |
|          |               | Eat In Kitchen          | Forced Air |
|          |               | Laundry/Utility Roo     | m          |
|          |               | Primary BR on 1st floor |            |