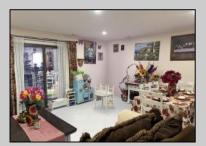

## **COMMENTS**

The Woodlands - This 1st floor unit was remodeled about 7 years ago and includes 2 Bedrooms, 1 Bath, combination living room/family room, full size washer/dryer, tile floors except the bedrooms are carpet. Sliding doors to patio facing private wooded setting. The Woodlands provides 2 outdoor pools, clubhouse, playgrounds and tennis courts. Conveniently located close to shopping and restaurants. Currently tenant occupied on month to month lease. Please allow 48 hours to show.