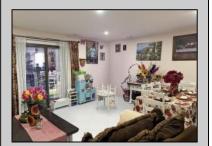

## **COMMENTS**

The Woodlands - This 1st floor unit was remodeled about 7 years ago and includes 2 Bedrooms, 1 Bath, combination living room/family room, full size washer/dryer, tile floors except the bedrooms are carpet. Sliding doors to patio facing private wooded setting. The Woodlands provides 2 outdoor pools, clubhouse, playgrounds and tennis courts. Conveniently located close to shopping and restaurants. Currently tenant occupied on month to month lease. Please allow 48 hours to show.