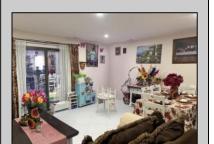

## **COMMENTS**

The Woodlands - This 1st floor unit was remodeled about 7 years ago and includes 2 Bedrooms, 1 Bath, combination living room/family room, full size washer/dryer, tile floors except the bedrooms are carpet. Sliding doors to patio facing private wooded setting. The Woodlands provides 2 outdoor pools, clubhouse, playgrounds and tennis courts. Conveniently located close to shopping and restaurants. Currently tenant occupied on month to month lease. Please allow 48 hours to show.