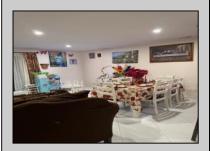

## **COMMENTS**

The Woodlands - This 1st floor unit was remodeled about 7 years ago and includes 2 Bedrooms, 1 Bath, combination living room/family room, full size washer/dryer, tile floors except the bedrooms are carpet. Sliding doors to patio facing private wooded setting. The Woodlands provides 2 outdoor pools, clubhouse, playgrounds and tennis courts. Conveniently located close to shopping and restaurants. Currently tenant occupied on month to month lease. Please allow 48 hours to show.