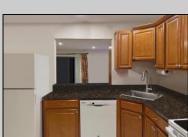

## **COMMENTS**

The Woodlands - This 1st floor unit was remodeled about 7 years ago and includes 2 Bedrooms, 1 Bath, combination living room/family room, full size washer/dryer, tile floors except the bedrooms are carpet. Sliding doors to patio facing private wooded setting. The Woodlands provides 2 outdoor pools, clubhouse, playgrounds and tennis courts. Conveniently located close to shopping and restaurants. Currently tenant occupied on month to month lease. Please allow 48 hours to show.