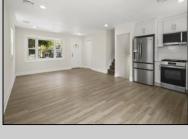

## **COMMENTS**

This beautifully updated 3-bedroom, 1.5-bath home offers modern finishes, an open layout, and plenty of natural light. The stylish kitchen features quartz countertops and stainless steel appliances. Enjoy outdoor living with a spacious backyard and large deck-perfect for entertaining. Recent upgrades include new flooring, siding, and more. Move-in ready and full of charm-don't miss it!