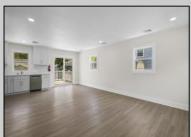

## **COMMENTS**

This beautifully updated 3-bedroom, 1.5-bath home offers modern finishes, an open layout, and plenty of natural light. The stylish kitchen features quartz countertops and stainless steel appliances. Enjoy outdoor living with a spacious backyard and large deck-perfect for entertaining. Recent upgrades include new flooring, siding, and more. Move-in ready and full of charm-don't miss it!