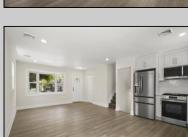

## **COMMENTS**

This beautifully updated 3-bedroom, 1.5-bath home offers modern finishes, an open layout, and plenty of natural light. The stylish kitchen features quartz countertops and stainless steel appliances. Enjoy outdoor living with a spacious backyard and large deck-perfect for entertaining. Recent upgrades include new flooring, siding, and more. Move-in ready and full of charm-don't miss it!