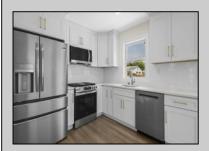

## **COMMENTS**

This beautifully updated 4-bedroom, 1.5-bath home offers modern finishes, an open layout, and plenty of natural light. The stylish kitchen features quartz countertops and stainless steel appliances. Enjoy outdoor living with a spacious backyard and large deck—perfect for entertaining. Recent upgrades include new flooring, siding, and more. Move-in ready and full of charm—don't miss it!