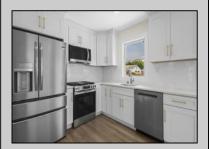

## **COMMENTS**

This beautifully updated 3-bedroom, 1.5-bath home offers modern finishes, an open layout, and plenty of natural light. The stylish kitchen features quartz countertops and stainless steel appliances. Enjoy outdoor living with a spacious backyard and large deck—perfect for entertaining. Recent upgrades include new flooring, siding, and more. Move-in ready and full of charm—don't miss it!