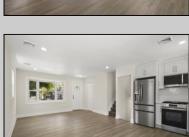

## **COMMENTS**

This beautifully updated 3-bedroom, 1.5-bath home offers modern finishes, an open layout, and plenty of natural light. The stylish kitchen features quartz countertops and stainless steel appliances. Enjoy outdoor living with a spacious backyard and large deck—perfect for entertaining. Recent upgrades include new flooring, siding, and more. Move-in ready and full of charm—don't miss it!