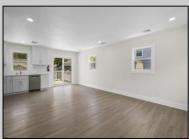

## **COMMENTS**

This beautifully updated 3-bedroom, 1.5-bath home offers modern finishes, an open layout, and plenty of natural light. The stylish kitchen features quartz countertops and stainless steel appliances. Enjoy outdoor living with a spacious backyard and large deck—perfect for entertaining. Recent upgrades include new flooring, siding, and more. Move-in ready and full of charm—don't miss it!