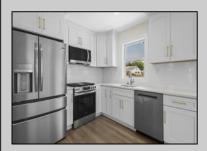

## **COMMENTS**

This beautifully updated 4-bedroom, 1.5-bath home offers modern finishes, an open layout, and plenty of natural light. The stylish kitchen features quartz countertops and stainless steel appliances. Enjoy outdoor living with a spacious backyard and large deck—perfect for entertaining. Recent upgrades include new flooring, siding, and more. Move-in ready and full of charm—don't miss it!