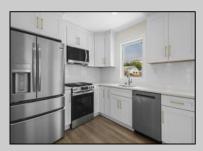

## **COMMENTS**

This beautifully updated 4-bedroom, 1.5-bath home offers modern finishes, an open layout, and plenty of natural light. The stylish kitchen features quartz countertops and stainless steel appliances. Enjoy outdoor living with a spacious backyard and large deck—perfect for entertaining. Recent upgrades include new flooring, siding, and more. Move-in ready and full of charm—don't miss it!