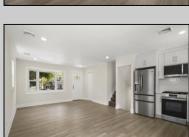

## **COMMENTS**

This beautifully updated 4-bedroom, 1.5-bath home offers modern finishes, an open layout, and plenty of natural light. The stylish kitchen features quartz countertops and stainless steel appliances. Enjoy outdoor living with a spacious backyard and large deck—perfect for entertaining. Recent upgrades include new flooring, siding, and more. Move-in ready and full of charm—don't miss it!