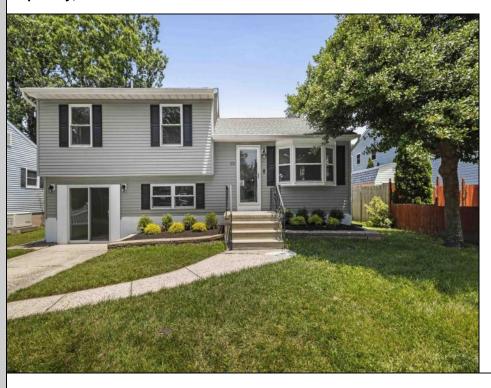

## **COMMENTS**

This beautifully updated 3-bedroom, 1.5-bath home offers modern finishes, an open layout, and plenty of natural light. The stylish kitchen features quartz countertops and stainless steel appliances. Enjoy outdoor living with a spacious backyard and large deck-perfect for entertaining. Recent upgrades include new flooring, siding, and more. Move-in ready and full of charm-don't miss it!