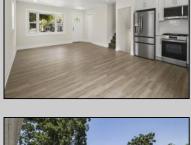

## **COMMENTS**

This beautifully updated 3-bedroom, 1.5-bath home offers modern finishes, an open layout, and plenty of natural light. The stylish kitchen features quartz countertops and stainless steel appliances. Enjoy outdoor living with a spacious backyard and large deck-perfect for entertaining. Recent upgrades include new flooring, siding, and more. Move-in ready and full of charm-don't miss it!