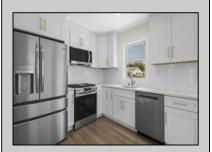

## **COMMENTS**

This beautifully updated 3-bedroom, 1.5-bath home offers modern finishes, an open layout, and plenty of natural light. The stylish kitchen features quartz countertops and stainless steel appliances. Enjoy outdoor living with a spacious backyard and large deck-perfect for entertaining. Recent upgrades include new flooring, siding, and more. Move-in ready and full of charm-don't miss it!