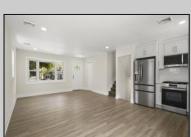

## **COMMENTS**

This beautifully updated 3-bedroom, 1.5-bath home offers modern finishes, an open layout, and plenty of natural light. The stylish kitchen features quartz countertops and stainless steel appliances. Enjoy outdoor living with a spacious backyard and large deck-perfect for entertaining. Recent upgrades include new flooring, siding, and more. Move-in ready and full of charm-don't miss it!