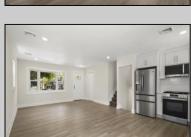

## **COMMENTS**

This beautifully updated 4-bedroom, 1.5-bath home offers modern finishes, an open layout, and plenty of natural light. The stylish kitchen features quartz countertops and stainless steel appliances. Enjoy outdoor living with a spacious backyard and large deck—perfect for entertaining. Recent upgrades include new flooring, siding, and more. Move-in ready and full of charm—don't miss it!