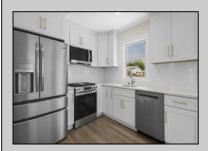

## **COMMENTS**

This beautifully updated 4-bedroom, 1.5-bath home offers modern finishes, an open layout, and plenty of natural light. The stylish kitchen features quartz countertops and stainless steel appliances. Enjoy outdoor living with a spacious backyard and large deck—perfect for entertaining. Recent upgrades include new flooring, siding, and more. Move-in ready and full of charm—don't miss it!