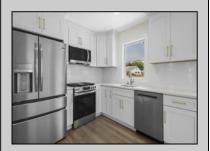

## **COMMENTS**

This beautifully updated 4-bedroom, 1.5-bath home offers modern finishes, an open layout, and plenty of natural light. The stylish kitchen features quartz countertops and stainless steel appliances. Enjoy outdoor living with a spacious backyard and large deck—perfect for entertaining. Recent upgrades include new flooring, siding, and more. Move-in ready and full of charm—don't miss it!