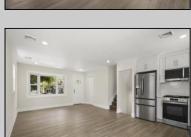

## **COMMENTS**

This beautifully updated 4-bedroom, 1.5-bath home offers modern finishes, an open layout, and plenty of natural light. The stylish kitchen features quartz countertops and stainless steel appliances. Enjoy outdoor living with a spacious backyard and large deck—perfect for entertaining. Recent upgrades include new flooring, siding, and more. Move-in ready and full of charm—don't miss it!