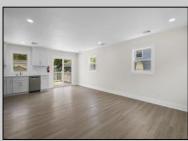

## **COMMENTS**

This beautifully updated 3-bedroom, 1.5-bath home offers modern finishes, an open layout, and plenty of natural light. The stylish kitchen features quartz countertops and stainless steel appliances. Enjoy outdoor living with a spacious backyard and large deck—perfect for entertaining. Recent upgrades include new flooring, siding, and more. Move-in ready and full of charm—don't miss it!