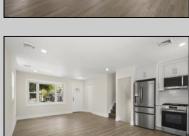

## **COMMENTS**

This beautifully updated 3-bedroom, 1.5-bath home offers modern finishes, an open layout, and plenty of natural light. The stylish kitchen features quartz countertops and stainless steel appliances. Enjoy outdoor living with a spacious backyard and large deck—perfect for entertaining. Recent upgrades include new flooring, siding, and more. Move-in ready and full of charm—don't miss it!