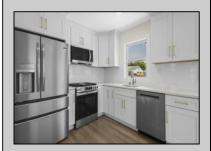

## **COMMENTS**

This beautifully updated 3-bedroom, 1.5-bath home offers modern finishes, an open layout, and plenty of natural light. The stylish kitchen features quartz countertops and stainless steel appliances. Enjoy outdoor living with a spacious backyard and large deck—perfect for entertaining. Recent upgrades include new flooring, siding, and more. Move-in ready and full of charm—don't miss it!