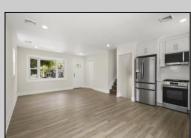

## **COMMENTS**

This beautifully updated 4-bedroom, 1.5-bath home offers modern finishes, an open layout, and plenty of natural light. The stylish kitchen features quartz countertops and stainless steel appliances. Enjoy outdoor living with a spacious backyard and large deck—perfect for entertaining. Recent upgrades include new flooring, siding, and more. Move-in ready and full of charm—don't miss it!