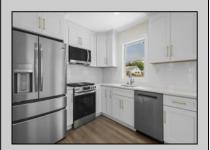

## **COMMENTS**

This beautifully updated 4-bedroom, 1.5-bath home offers modern finishes, an open layout, and plenty of natural light. The stylish kitchen features quartz countertops and stainless steel appliances. Enjoy outdoor living with a spacious backyard and large deck—perfect for entertaining. Recent upgrades include new flooring, siding, and more. Move-in ready and full of charm—don't miss it!