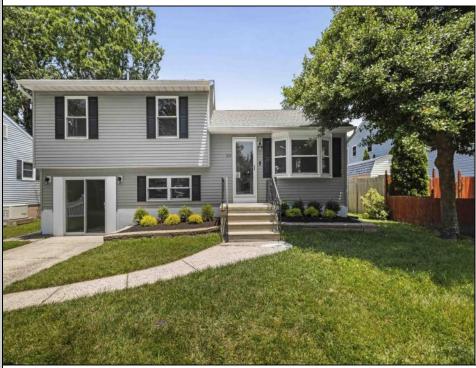

215 Roseann Ave Cape May, NJ 08204

Asking \$569,900.00

## COMMENTS

This beautifully updated 4-bedroom, 1.5-bath home offers modern finishes, an open layout, and plenty of natural light. The stylish kitchen features quartz countertops and stainless steel appliances. Enjoy outdoor living with a spacious backyard and large deck—perfect for entertaining. Recent upgrades include new flooring, siding, and more. Move-in ready and full of charm—don't miss it!