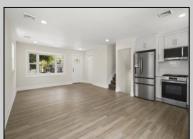

## COMMENTS

This beautifully updated 4-bedroom, 1.5-bath home offers modern finishes, an open layout, and plenty of natural light. The stylish kitchen features quartz countertops and stainless steel appliances. Enjoy outdoor living with a spacious backyard and large deck—perfect for entertaining. Recent upgrades include new flooring, siding, and more. Move-in ready and full of charm—don't miss it!