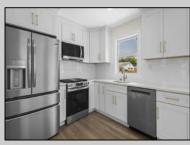

## COMMENTS

This beautifully updated 4-bedroom, 1.5-bath home offers modern finishes, an open layout, and plenty of natural light. The stylish kitchen features quartz countertops and stainless steel appliances. Enjoy outdoor living with a spacious backyard and large deck—perfect for entertaining. Recent upgrades include new flooring, siding, and more. Move-in ready and full of charm—don't miss it!