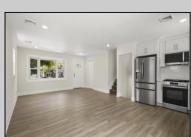

## **COMMENTS**

This beautifully updated 3-bedroom, 1.5-bath home offers modern finishes, an open layout, and plenty of natural light. The stylish kitchen features quartz countertops and stainless steel appliances. Enjoy outdoor living with a spacious backyard and large deck—perfect for entertaining. Recent upgrades include new flooring, siding, and more. Move-in ready and full of charm—don't miss it!