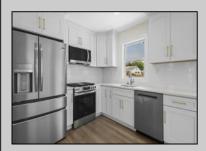

## **COMMENTS**

This beautifully updated 3-bedroom, 1.5-bath home offers modern finishes, an open layout, and plenty of natural light. The stylish kitchen features quartz countertops and stainless steel appliances. Enjoy outdoor living with a spacious backyard and large deck—perfect for entertaining. Recent upgrades include new flooring, siding, and more. Move-in ready and full of charm—don't miss it!