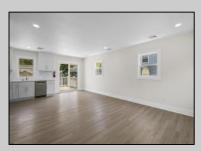

## **COMMENTS**

This beautifully updated 3-bedroom, 1.5-bath home offers modern finishes, an open layout, and plenty of natural light. The stylish kitchen features quartz countertops and stainless steel appliances. Enjoy outdoor living with a spacious backyard and large deck—perfect for entertaining. Recent upgrades include new flooring, siding, and more. Move-in ready and full of charm—don't miss it!