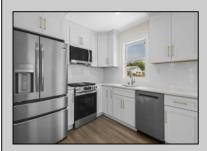

## **COMMENTS**

This beautifully updated 3-bedroom, 1.5-bath home offers modern finishes, an open layout, and plenty of natural light. The stylish kitchen features quartz countertops and stainless steel appliances. Enjoy outdoor living with a spacious backyard and large deck-perfect for entertaining. Recent upgrades include new flooring, siding, and more. Move-in ready and full of charm-don't miss it!