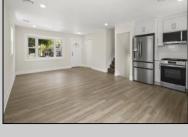

## **COMMENTS**

This beautifully updated 3-bedroom, 1.5-bath home offers modern finishes, an open layout, and plenty of natural light. The stylish kitchen features quartz countertops and stainless steel appliances. Enjoy outdoor living with a spacious backyard and large deck-perfect for entertaining. Recent upgrades include new flooring, siding, and more. Move-in ready and full of charm-don't miss it!