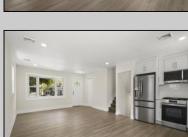

## **COMMENTS**

This beautifully updated 3-bedroom, 1.5-bath home offers modern finishes, an open layout, and plenty of natural light. The stylish kitchen features quartz countertops and stainless steel appliances. Enjoy outdoor living with a spacious backyard and large deck-perfect for entertaining. Recent upgrades include new flooring, siding, and more. Move-in ready and full of charm-don't miss it!