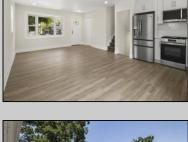

## **COMMENTS**

This beautifully updated 3-bedroom, 1.5-bath home offers modern finishes, an open layout, and plenty of natural light. The stylish kitchen features quartz countertops and stainless steel appliances. Enjoy outdoor living with a spacious backyard and large deck-perfect for entertaining. Recent upgrades include new flooring, siding, and more. Move-in ready and full of charm-don't miss it!