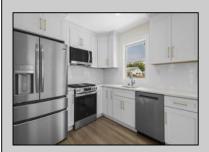

## **COMMENTS**

This beautifully updated 3-bedroom, 1.5-bath home offers modern finishes, an open layout, and plenty of natural light. The stylish kitchen features quartz countertops and stainless steel appliances. Enjoy outdoor living with a spacious backyard and large deck-perfect for entertaining. Recent upgrades include new flooring, siding, and more. Move-in ready and full of charm-don't miss it!