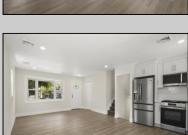

## **COMMENTS**

This beautifully updated 3-bedroom, 1.5-bath home offers modern finishes, an open layout, and plenty of natural light. The stylish kitchen features quartz countertops and stainless steel appliances. Enjoy outdoor living with a spacious backyard and large deck-perfect for entertaining. Recent upgrades include new flooring, siding, and more. Move-in ready and full of charm-don't miss it!