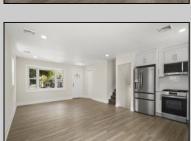

## **COMMENTS**

This beautifully updated 4-bedroom, 1.5-bath home offers modern finishes, an open layout, and plenty of natural light. The stylish kitchen features quartz countertops and stainless steel appliances. Enjoy outdoor living with a spacious backyard and large deck—perfect for entertaining. Recent upgrades include new flooring, siding, and more. Move-in ready and full of charm—don't miss it!