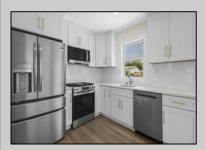

## **COMMENTS**

This beautifully updated 4-bedroom, 1.5-bath home offers modern finishes, an open layout, and plenty of natural light. The stylish kitchen features quartz countertops and stainless steel appliances. Enjoy outdoor living with a spacious backyard and large deck—perfect for entertaining. Recent upgrades include new flooring, siding, and more. Move-in ready and full of charm—don't miss it!