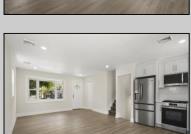

## **COMMENTS**

This beautifully updated 4-bedroom, 1.5-bath home offers modern finishes, an open layout, and plenty of natural light. The stylish kitchen features quartz countertops and stainless steel appliances. Enjoy outdoor living with a spacious backyard and large deck—perfect for entertaining. Recent upgrades include new flooring, siding, and more. Move-in ready and full of charm—don't miss it!