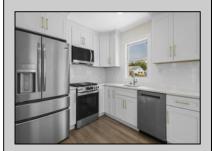

## **COMMENTS**

This beautifully updated 4-bedroom, 1.5-bath home offers modern finishes, an open layout, and plenty of natural light. The stylish kitchen features quartz countertops and stainless steel appliances. Enjoy outdoor living with a spacious backyard and large deck—perfect for entertaining. Recent upgrades include new flooring, siding, and more. Move-in ready and full of charm—don't miss it!