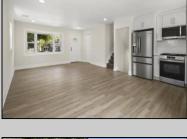

## **COMMENTS**

This beautifully updated 4-bedroom, 1.5-bath home offers modern finishes, an open layout, and plenty of natural light. The stylish kitchen features quartz countertops and stainless steel appliances. Enjoy outdoor living with a spacious backyard and large deck-perfect for entertaining. Recent upgrades include new flooring, siding, and more. Move-in ready and full of charm-don't miss it!