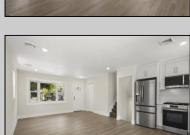

## **COMMENTS**

This beautifully updated 4-bedroom, 1.5-bath home offers modern finishes, an open layout, and plenty of natural light. The stylish kitchen features quartz countertops and stainless steel appliances. Enjoy outdoor living with a spacious backyard and large deck-perfect for entertaining. Recent upgrades include new flooring, siding, and more. Move-in ready and full of charm-don't miss it!