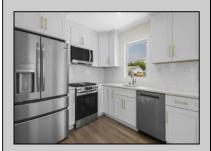

## **COMMENTS**

This beautifully updated 4-bedroom, 1.5-bath home offers modern finishes, an open layout, and plenty of natural light. The stylish kitchen features quartz countertops and stainless steel appliances. Enjoy outdoor living with a spacious backyard and large deck-perfect for entertaining. Recent upgrades include new flooring, siding, and more. Move-in ready and full of charm-don't miss it!